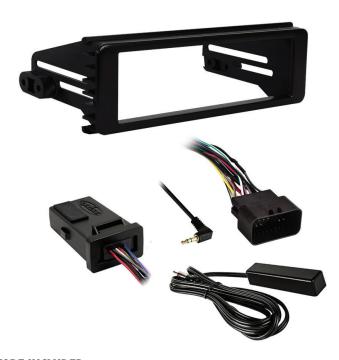

### KIT COMPONENTS

- Radio housing (with rubber gasket)
- (4) 1/2" long button-head cap screws
- Wiring harness
- ASWC-1 interface in water resistant enclosure
- 44-UA20 antenna (not shown)

### **WIRING & ANTENNA CONNECTIONS**

Wiring Harness: Included Antenna: 44-UA20 included

Handlebar controls: ASWC-1 in water resistant enclosure included