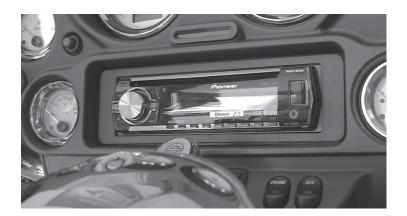

# Harley-Davidson (FL models with a fairing) (†)

1998-2013

(†) Without factory amp, two speaker systems only

ISO DIN radio provision with pocket

ASWC-1 interface in water resistant enclosure included to retain handlebar audio controls. 44-UA20 antenna included.