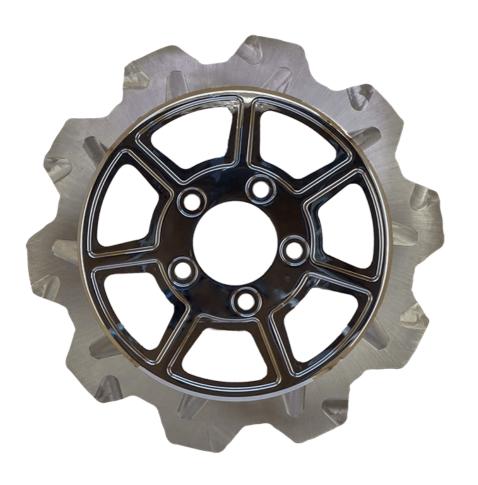

# **CROWN CUT PERFORMS**

The Crown Cut style may turn heads, but it's built for performance, not just looks. The increase in surface a for much faster cooling.