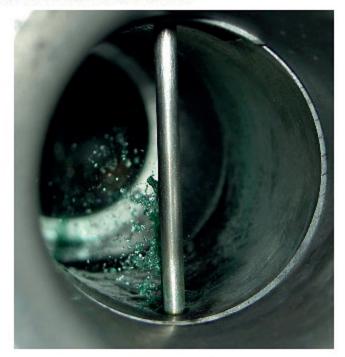

**Better Fuel Atomization:** The fuel coming off the metering rod is in much finer particles than fuel coming out of a jet. This creates a much more efficient and even burn which helps make more power, use less fuel, decrease emissions, and help prevent fouling spark plugs.

decrease emissions, and help prevent fouling spark plugs.

**The Best Throttle Response:** The smooth, tapered bore design creates the fastest air speeds of any carburetor. Unlike a choked down keyhole design, our products are designed to flow the most air at the highest velocity. Lectrons are also the only carburetor with the fuel pickup tube always under vacuum (on the engine side of the slide). That means it is always full of fuel and adjusting float height for throttle response is a thing of the past.