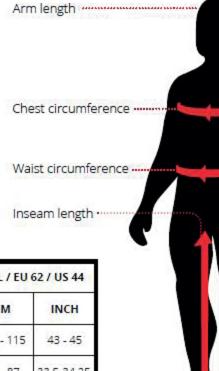

## JERSEYS / JACKETS

| SIZE   | XS        |             | S         |             | М         |              | L         |            | XL        |              | 2XL       |           | 3XL       |           |
|--------|-----------|-------------|-----------|-------------|-----------|--------------|-----------|------------|-----------|--------------|-----------|-----------|-----------|-----------|
| UNIT   | СМ        | INCH        | СМ        | INCH        | СМ        | INCH         | СМ        | INCH       | СМ        | INCH         | СМ        | INCH      | СМ        | INCH      |
| ARM    | 74 - 76   | 30 - 30.5   | 76 - 78   | 30.5 - 31   | 78 - 80   | 31 - 31.5    | 80 - 82   | 31.5 - 32  | 82 - 84   | 32 - 33      | 84 - 86   | 33 - 34   | 86 - 88   | 34 - 35   |
| CHEST  | 91 - 96   | 36 - 38     | 96 - 102  | 38 - 40     | 102 - 106 | 40 - 42      | 106 - 112 | 42 - 44    | 112 - 116 | 44 - 46      | 116 - 122 | 46 - 48   | 122 - 127 | 48 - 50   |
| HEIGHT | 162 - 168 | 5'4" - 5'6" | 168 - 172 | 5'6" - 5'8" | 172 - 178 | 5'8" - 5'10" | 178 - 182 | 5'10" - 6' | 180 - 185 | 5'11" - 6'1" | 182 - 188 | 6' - 6'2" | 183 - 188 | 6' - 6'2" |

## PANTS / SHORTS

| SIZE   | XS / EU46 / US28 |             | S / EU 48 / US30 |             | M / EU 50 / US 32 |              | L / EU 52 / US34 |            | XL / EU 54 / US 36 |              | XXL / EU 56 / US 38 |             | 3XL / EU 58 / US 40 |            | 4XL / EU 60 / US 42 |            | 5XL / EU 62 / US 44 |            |
|--------|------------------|-------------|------------------|-------------|-------------------|--------------|------------------|------------|--------------------|--------------|---------------------|-------------|---------------------|------------|---------------------|------------|---------------------|------------|
| UNIT   | СМ               | INCH        | СМ               | INCH        | СМ                | INCH         | СМ               | INCH       | СМ                 | INCH         | СМ                  | INCH        | СМ                  | INCH       | СМ                  | INCH       | СМ                  | INCH       |
| WAIST  | 68 - 73          | 27 - 29     | 73 - 78          | 29 - 31     | 78 - 83           | 31 - 33      | 83 - 88          | 33 - 35    | 88 - 93            | 35 - 37      | 93 - 99             | 37 - 39     | 99 - 104            | 39 - 41    | 104 - 109           | 41 - 43    | 109 - 115           | 43 - 45    |
| INSEAM | 76 - 78          | 30 - 30.75  | 78 - 79          | 30.75 - 31  | 79 - 81           | 31 - 32      | 81 - 83          | 32 - 32.75 | 83 - 85            | 32.75 - 33.5 | 83 - 86             | 32.75-33.75 | 84 - 86             | 33 - 33.75 | 85 - 87             | 33.5-34.25 | 86 - 87             | 33.5-34.25 |
| HEIGHT | 162 - 168        | 5'4" - 5'6" | 168 - 172        | 5'6" - 5'8" | 172 - 178         | 5'8" - 5'10" | 178 - 182        | 5'10" - 6' | 180 - 185          | 5'11" - 6'1" | 182 - 188           | 6' - 6'2"   | 183 - 188           | 6' - 6'2"  | 183 - 190           | 6' - 6'3"  | 184 - 193           | 6' - 6'4"  |