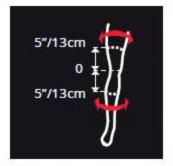

## **KNEE GUARD**

| Dual Axis / Enduro/ Knee & - Shin / Airflex / EXT / Hybrid EXT / Hybrid / 6.0 / 5.0 / 3.0 KNEE GUARD | SIZING | KIDS                        | JR                        | S/M                     | L/XL                   | XXL                    |
|------------------------------------------------------------------------------------------------------|--------|-----------------------------|---------------------------|-------------------------|------------------------|------------------------|
|                                                                                                      | UPPER  | 26 - 32 cm<br>10.2" - 12.5" | 28 - 34 cm<br>11" - 13.4" | 33 - 41 cm<br>13" - 16" | 41 - 53cm<br>16" - 21" | 53 - 58cm<br>21" - 23" |
|                                                                                                      | LOWER  | 18 - 22 cm<br>7" - 8.6"     | 20 - 26 cm<br>7.8" - 10"  | 25 - 33 cm<br>9" - 13"  | 33 - 44cm<br>13" - 17" | 44 - 51cm<br>17" - 20" |

| Airlfex Pro<br>KNEE GUARD | SIZING | S                         | M                         | L                        | XL                         | XXL                        |
|---------------------------|--------|---------------------------|---------------------------|--------------------------|----------------------------|----------------------------|
|                           | UPPER  | 33 - 37 cm<br>13" - 14.6" | 37 - 41 cm<br>14.6" - 16" | 41 - 47cm<br>16" - 18.5" | 47 - 53cm<br>18.5" - 20.8" | 53 - 59cm<br>20.8" - 23.2" |
|                           | LOWER  | 25 - 29cm<br>9.8" - 11.4" | 29 - 33cm<br>11.4" - 13"  | 33 - 38cm<br>13" - 15"   | 38 - 44cm<br>15" - 17"     | 44 - 51cm<br>17" - 20"     |