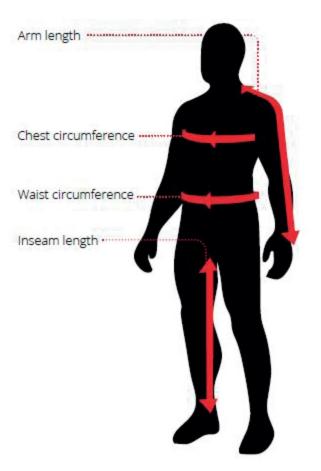

## JERSEYS

| SIZE   | ×         | xxs         |           | xs           |           | s            |           | м           |           | L            |           | XL           |  |
|--------|-----------|-------------|-----------|--------------|-----------|--------------|-----------|-------------|-----------|--------------|-----------|--------------|--|
| UNIT   | СМ        | INCH        | СМ        | INCH         | СМ        | INCH         | СМ        | INCH        | СМ        | INCH         | СМ        | INCH         |  |
| ARM    | 46        | 18          | 49        | 19           | 54        | 21           | 60        | 23          | 65        | 25           | 70        | 27           |  |
| CHEST  | 66 - 69   | 26 - 27     | 69 - 74   | 27 - 29      | 74 - 78   | 29 - 30      | 78 - 81   | 30 - 32     | 81 - 89   | 32 - 34      | 89 - 92   | 34 - 36      |  |
| HEIGHT | 100 - 110 | 3'3" - 3'7" | 110 - 120 | 3'7" - 3'11" | 120 - 130 | 3'11" - 4'3" | 130 - 140 | 4'3" - 4'7" | 140 - 150 | 4'7" - 4'11" | 150 - 160 | 4'11" - 5'2" |  |

## 2.5 PANTS

| SIZE   | XXS / EU36 / US18      |             | XS / EU 38 / US20 |                      | S / EU 40 / US 22 |                      | M / EU 42 / US24 |             | L / EU 44 / US 26 |              |
|--------|------------------------|-------------|-------------------|----------------------|-------------------|----------------------|------------------|-------------|-------------------|--------------|
| UNIT   | СМ                     | INCH        | СМ                | INCH                 | СМ                | INCH                 | СМ               | INCH        | СМ                | INCH         |
| WAIST  | 35 - 48                | 14 - 19     | 41 - 53           | 16 <mark>-</mark> 21 | 46 - 58           | 18 - 23              | 51 - 63          | 21 - 25     | 56 - 68           | 22 - 27      |
| INSEAM | 45 - 47                | 17 - 18     | 47 - 51           | 18 - 20              | 51 - 56           | <mark>20</mark> - 22 | 56 - 62          | 22 - 24     | 62 - 68           | 24 - 26      |
| HEIGHT | <mark>100 - 110</mark> | 3'3" - 3'7" | 110 - 120         | 3'7" - 3'11"         | 120 - 130         | 3'11" - 4'3"         | 130 - 140        | 4'3" - 4'7" | 140 - 150         | 4'7" - 4'11" |

## 3.5 PANTS

| SIZE   | S / EU 40 | 0 / US 22    | M / EU 4                 | 2 / US 24   | L / EU 44 | 4 / US 26    | XL / EU 46 / US 28   |              |
|--------|-----------|--------------|--------------------------|-------------|-----------|--------------|----------------------|--------------|
| UNIT   | СМ        | INCH         | СМ                       | INCH        | СМ        | INCH         | СМ                   | INCH         |
| WAIST  | 53 - 58   | 21 - 23      | 58 - 63                  | 23 - 25     | 63 - 68   | 25 - 27      | 68 - 73              | 27 - 29      |
| INSEAM | 51 - 56   | 20 - 22      | 56 - 62                  | 22 - 24     | 62 - 68   | 24 - 26      | <mark>68</mark> - 72 | 26 - 28      |
| HEIGHT | 120 - 130 | 3'11" - 4'3" | 130 - 1 <mark>4</mark> 0 | 4'3" - 4'7" | 140 - 150 | 4'7" - 4'11" | 150 - 160            | 4'11" - 5'2" |