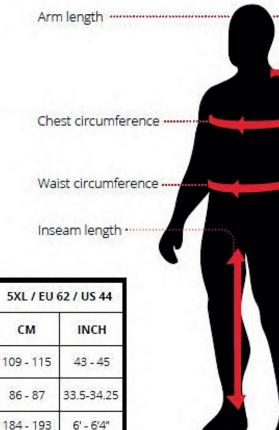

## PANTS / SHORTS

| SIZE XS / EU |           | 46 / US28   | S / EU 4  | S / EU 48 / US30 |           | M / EU 50 / US 32 |           | L / EU 52 / US34 |           | XL / EU 54 / US 36 |           | XXL / EU 56 / US 38 |           | 3XL / EU 58 / US 40 |           | 4XL / EU 60 / US 42 |           | 5XL / EU 62 / US 44 |  |
|--------------|-----------|-------------|-----------|------------------|-----------|-------------------|-----------|------------------|-----------|--------------------|-----------|---------------------|-----------|---------------------|-----------|---------------------|-----------|---------------------|--|
| UNIT         | СМ        | INCH        | СМ        | INCH             | СМ        | INCH              | СМ        | INCH             | СМ        | INCH               | СМ        | INCH                | СМ        | INCH                | СМ        | INCH                | СМ        | INCH                |  |
| WAIST        | 68 - 73   | 27 - 29     | 73 - 78   | 29 - 31          | 78 - 83   | 31 - 33           | 83 - 88   | 33 - 35          | 88 - 93   | 35 - 37            | 93 - 99   | 37 - 39             | 99 - 104  | 39 - 41             | 104 - 109 | 41 - 43             | 109 - 115 | 43 - 45             |  |
| INSEAM       | 76 - 78   | 30 - 30.75  | 78 - 79   | 30.75 - 31       | 79 - 81   | 31 - 32           | 81 - 83   | 32 - 32.75       | 83 - 85   | 32.75 - 33.5       | 83 - 86   | 32.75-33.75         | 84 - 86   | 33 - 33.75          | 85 - 87   | 33.5-34.25          | 86 - 87   | 33.5-34.25          |  |
| HEIGHT       | 162 - 168 | 5'4" - 5'6" | 168 - 172 | 5'6" - 5'8"      | 172 - 178 | 5'8" - 5'10"      | 178 - 182 | 5'10" - 6'       | 180 - 185 | 5′11″ - 6′1″       | 182 - 188 | 6' - 6'2"           | 183 - 188 | 6' - 6'2"           | 183 - 190 | 6' - 6'3"           | 184 - 193 | 6' - 6'4"           |  |