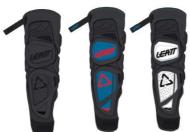

4. Object of the declaration

| Product Type                           | Standard Number & Level                                | Product Reference<br>Name / Code                                                                                            | EU Type<br>Examination<br>Certificate No. |
|----------------------------------------|--------------------------------------------------------|-----------------------------------------------------------------------------------------------------------------------------|-------------------------------------------|
| Motorcyclists Limb Impact<br>Protector | EN 1621-1: 2012<br>Type A, Level 1<br>Limb Type: K + L | Knee & Shin Guard EXT<br>Product codes:<br>5019210070<br>5019210071<br>5019210080<br>5019210081<br>5019210090<br>5019210091 | 0321/11328-<br>01/E00-00                  |