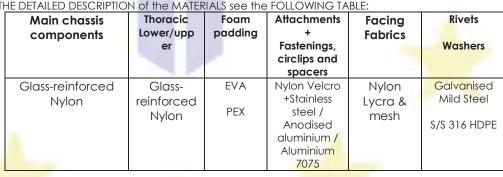

Description:

LIME:

construction: two semicircular pieces of fuel color declared "GF NYLON 15%" marked "LEATT DBX" of white color; <u>quick-release system</u> in the event of accidents by means of a red metal screw on the left side declared "Aluminium 6061 T6"; on the right side instead, quick-release system in the event of accidents by means of a red button placed under the neck brace, marking "OPEN" placed on the frame:

padding: declared composition: black EVA foam;

front (in contact with the chest): declared composition: white "GF NYLON 15%" marked "FIVE-FIVE" in red, matched with declared black EVA foam;

The front part of the neck brace can be adjusted by means of a red lever marked "LIFT HERE"; back side (in contact with the back): declared composition: white "GF NYLON 15%", marked "FIVE-FIVE" in red, matched with declared black EVA foam.

The back part of the neck brace can be adjusted by means of a red lever marked "LIFT HERE". FOR

THE DETAILED DESCRIPTION of the MATERIALS see the FOLLOWING TABLE:

Technical Standard:

me-int 088 rev.10 (incorporating also