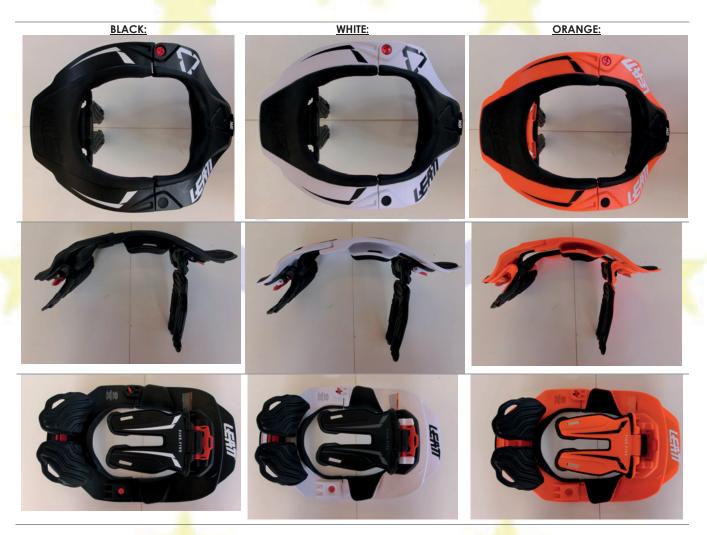

### "Leatt-Brace – GPX 5.5 / FIVE FIVE"

"GPX 5.5 Series" - Codes: 1017010 XXX (\*)

this CE-Type Approval is valid for all the codes = variants in colors/sizes as listed in Manufacturer's Technical File nr.66/2016 and in RCT Test Report.

Description:

LIME:

construction: two semicircular pieces of fuel color declared "GF NYLON 15%" marked "LEATT DBX" of white color; <u>quick-release system</u> in the event of accidents by means of a red metal screw on the left side declared "Aluminium 6061 T6"; on the right side instead, quick-release system in the event of accidents by means of a red button placed under the neck brace, marking "OPEN" placed on the frame:

padding: declared composition: black EVA foam;

front (in contact with the chest): declared composition: white "GF NYLON 15%" marked "FIVE-FIVE" in red, matched with declared black EVA foam;

The front part of the neck brace can be adjusted by means of a red lever marked "LIFT HERE"; back side (in contact with the back): declared composition: white "GF NYLON 15%", marked "FIVE-FIVE" in red, matched with declared black EVA foam.

The back part of the neck brace can be adjusted by means of a red lever marked "LIFT HERE". FOR

THE DETAILED DESCRIPTION of the MATERIALS see the FOLLOWING TABLE:

Technical Standard:

me-int 088 rev.10 (incorporating also