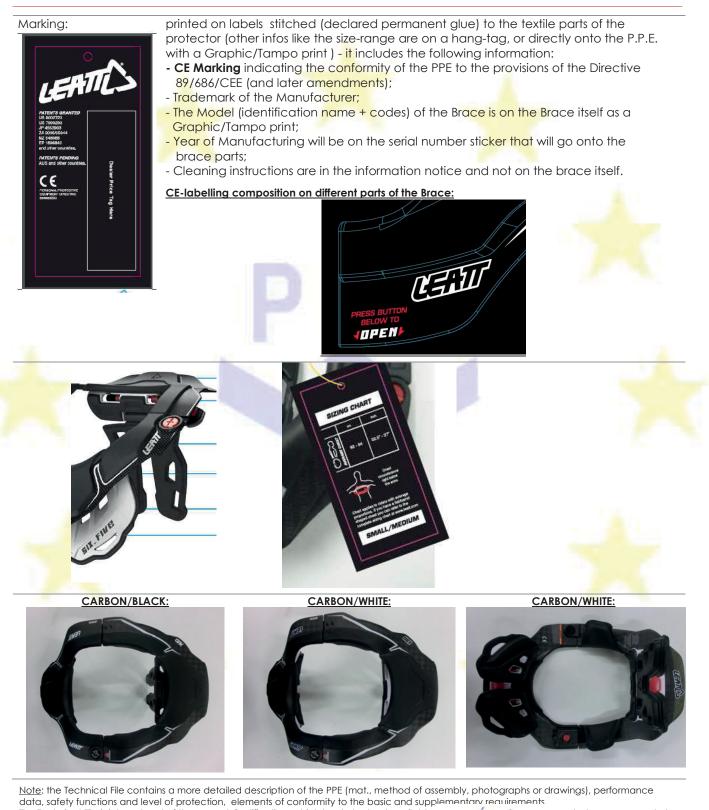

| Manufacturer:<br>(Responsible of the<br>PPE)   | LEATT CORPORATION                                                                                                                                                                                                                                                                                                                                                                                                                                                                                                                                                                                                                                                                                                                                                                                                                                                                                                                                                                                                                                                                                                                                                                                                                                                             |                                                         |                           |         |             |  |  |  |
|------------------------------------------------|-------------------------------------------------------------------------------------------------------------------------------------------------------------------------------------------------------------------------------------------------------------------------------------------------------------------------------------------------------------------------------------------------------------------------------------------------------------------------------------------------------------------------------------------------------------------------------------------------------------------------------------------------------------------------------------------------------------------------------------------------------------------------------------------------------------------------------------------------------------------------------------------------------------------------------------------------------------------------------------------------------------------------------------------------------------------------------------------------------------------------------------------------------------------------------------------------------------------------------------------------------------------------------|---------------------------------------------------------|---------------------------|---------|-------------|--|--|--|
| Type of PPE:                                   | <b>Neck protector for use by motorcyclists</b> in conformity with the requirements of the European Directive 89/686/EEC concerning P.P.E.                                                                                                                                                                                                                                                                                                                                                                                                                                                                                                                                                                                                                                                                                                                                                                                                                                                                                                                                                                                                                                                                                                                                     |                                                         |                           |         |             |  |  |  |
| Category of PPE:                               | <b>II</b> : Personal Protective Equipment against "medium" risks. This certificate is based on the reference standards listed below: <b>its validity</b> is no longer ensured should new version of the standards come into force.                                                                                                                                                                                                                                                                                                                                                                                                                                                                                                                                                                                                                                                                                                                                                                                                                                                                                                                                                                                                                                            |                                                         |                           |         |             |  |  |  |
| Model:                                         | " Leatt-Brace – GPX/DBX 6.5"<br>(series-codes: 1015100xxx)                                                                                                                                                                                                                                                                                                                                                                                                                                                                                                                                                                                                                                                                                                                                                                                                                                                                                                                                                                                                                                                                                                                                                                                                                    |                                                         |                           |         |             |  |  |  |
| Description:<br>views of col.<br>CARBON/BLACK: | article: "NECK BRACE LEATT GPX 6.5 CARBON/BLACK": construction: two semicircular pieces of dark grey/black Carbon Kevlar composite marked "LEATT DBX"; quick-release system in the event of accidents by means of an aluminum hub placed on the left side, marking "EMERGENCY OPEN" placed on the frame; on the right side instead, quick-release system in the event of accidents by means of a red button placed under the neck brace, marking "OPEN" placed on the frame; <u>padding:</u> declared composition: black EVA foam; front (in contact with the chest): declared composition: white Glass-reinforced Nylon 15%, marked "SIX-FIVE" in black, matched with declared black EVA foam; The front part of the neck brace can be adjusted by means of a red lever marked "LIFT HERE"; <u>back side (in contact with the back)</u> : declared composition: dark grey/white Carbon Kevlar composite, marked "6.5" in white, matched with declared black EVA foam. The back part of the neck brace can be adjusted by means of a red lever marked "LIFT HERE"; <u>fastening system</u> : black elastic strap and transparent polymeric strap fixed to the neck brace with a snap button; the two straps are fixed to each other with a black polymeric quick lock buckle. |                                                         |                           |         |             |  |  |  |
| and col. CARBON/WHITE:                         | event of accidents by means of an aluminum hub placed on the left side, marking<br>"EMERGENCY OPEN" placed on the frame; on the right side instead, a quick-release<br>system in the event of accidents by means of a red button placed under the neck<br>brace, marking "OPEN" placed on the frame; <u>front (in contact with the chest)</u> :<br>declared composition: black Glass-reinforced Nylon 15%, marked "SIX-FIVE" in black,<br>matched with declared black EVA foam.<br><u>the codes</u> "GPX" and "DBX" just indicate a difference in the intended use: "GPX" for<br><u>motorcyclists (MX/ Enduro/Off-road) and "DBX" for cycling activities (BMX / downhill)</u> .<br>For the detailed description of the materials see the following table:                                                                                                                                                                                                                                                                                                                                                                                                                                                                                                                     |                                                         |                           |         |             |  |  |  |
|                                                | Model series                                                                                                                                                                                                                                                                                                                                                                                                                                                                                                                                                                                                                                                                                                                                                                                                                                                                                                                                                                                                                                                                                                                                                                                                                                                                  | Main chassis<br>components                              | Thoracic Lower            | Padding | Attachments |  |  |  |
|                                                | GPX/DBX 6.5<br>Carbon Series                                                                                                                                                                                                                                                                                                                                                                                                                                                                                                                                                                                                                                                                                                                                                                                                                                                                                                                                                                                                                                                                                                                                                                                                                                                  | Carbon Keylar<br>composite<br>Glass-reinforced<br>Nylon | Glass-reinforced<br>Nylon | EVA     | Nylon       |  |  |  |
|                                                |                                                                                                                                                                                                                                                                                                                                                                                                                                                                                                                                                                                                                                                                                                                                                                                                                                                                                                                                                                                                                                                                                                                                                                                                                                                                               | Facing Fabrics                                          | Adjusters                 |         |             |  |  |  |
|                                                |                                                                                                                                                                                                                                                                                                                                                                                                                                                                                                                                                                                                                                                                                                                                                                                                                                                                                                                                                                                                                                                                                                                                                                                                                                                                               | EVA                                                     | Injected PU               |         |             |  |  |  |