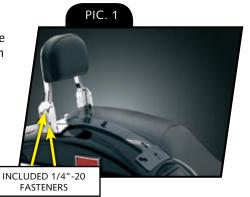

#### PARTS INCLUDED

- 1 Sissy Bar Backrest
- 4 1/4"-20 x 5/8" Button Head Cap Screw
- 1 Installation Instructions

Please read and understand entire instructions before starting installation.

#### PROCEDURE

- **STEP 1** Fit the Sissy Bar Backrest into the Plug-N-Play.
- **STEP 2** Secure the Sissy Bar Backrest with the four 1/4-20 fasteners; finger tighten the fasteners until they are all installed, then tighten.
- **STEP 3** Ensure that all fasteners are properly tightened before operating the motorcycle.