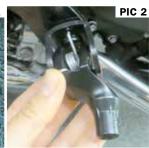

STEP 3

Refer to PIC 1 and 2. Install the new splined adapter using any spacers, washers, or springs removed in Step 2. Line up the hole on the male mount on the adapter with the hole in the clevis.

STEP 4