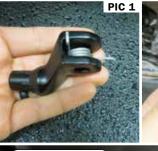

STEP 3

Refer to PIC 1 and 2. Install the new splined adapter using any spacers, washers, or springs removed in Step 2. Line up the hole on the male mount on the adapter with the hole in the clevis.

STEP 4