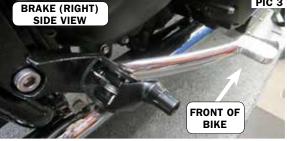

Refer to PIC 3. Secure the splined adapter in the clevis using the OEM hardware. Check that the splined adapter is installed correctly and the splined adapter is able to fold upward.

STEP 5

Install the Kuryakyn footpegs or floorboards that require a splined adapter as per the instructions with the footpegs or floorboards.