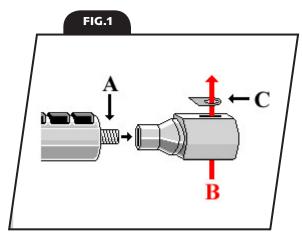

#### **PROCEDURE**

**STEP 1** Remove the OEM footpeg.

**STEP 2** Install the new footpeg using the stock hardware. Refer to <u>FIG.1</u> when installing the "D" spring washer and footpeg.

# Ride On!

FIG.1 KEY A - FOOTPEG

**B - STOCK MOUNTING HARDWARE** 

C - "D" SPRING WASHER