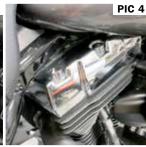

**▲** WARNING

YOU WILL BE WORKING AROUND THE ENGINE AND EXHAUST SYSTEM DURING INSTALLATION. ENSURE THAT THE ENGINE AND EXHAUST SYSTEM HAVE FULLY COOLED TO PREVENT INJURY.

STEP 2

Refer to PIC 1 through 4. Locate and align a Rocker Box Bolt Cover over a rocker box bolt, so that the inside spring clip of the cover is aligned with the flat edges of the bolt. Press down on the cover to secure it into place.

STEP 3

Repeat Step 2 for the remaining Rocker Box Bolt Covers.

NOTICE

IT IS THE INSTALLER'S RESPONSIBILITY TO ENSURE THAT ALL OF THE FASTENERS (INCLUDING PRE-ASSEMBLED) ARE TIGHTENED BEFORE OPERATION OF THE MOTORCYCLE. KURYAKYN WILL NOT PROVIDE WARRANTY COVERAGE ON PRODUCTS OR COMPONENTS LOST DUE TO IMPROPER INSTALLATION OR LACK OF MAINTENANCE. PERIODIC INSPECTION AND MAINTENANCE ARE REQUIRED ON ALL FASTENERS.