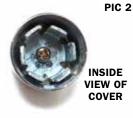

**▲** WARNING

YOU WILL BE WORKING AROUND THE ENGINE AND EXHAUST SYSTEM DURING INSTALLATION. ENSURE THAT THE ENGINE AND EXHAUST SYSTEM HAVE FULLY COOLED TO PREVENT INJURY.

STEP 2

Refer to PIC 1 through 4. Locate and align a Rocker Box Bolt Cover over a rocker box bolt, so that the inside spring clip of the cover is aligned with the flat edges of the bolt. Press down on the cover to secure it into place.