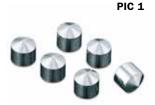

### ENSURE THAT THE FOLLOWING PARTS HAVE BEEN INCLUDED IN THE KIT:

6 Rocker Box Bolt Covers

**▲** WARNING

YOU WILL BE WORKING AROUND THE ENGINE AND EXHAUST SYSTEM DURING INSTALLATION. ENSURE THAT THE ENGINE AND EXHAUST SYSTEM HAVE FULLY COOLED TO PREVENT INJURY.

STEP 2

Refer to PIC 1 through 4. Locate and align a Rocker Box Bolt Cover over a rocker box bolt, so that the inside spring clip of the cover is aligned with the flat edges of the bolt. Press down on the cover to secure it into place.