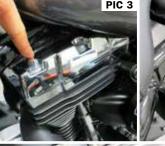

**▲** WARNING

YOU WILL BE WORKING AROUND THE ENGINE AND EXHAUST SYSTEM DURING INSTALLATION. ENSURE THAT THE ENGINE AND EXHAUST SYSTEM HAVE FULLY COOLED TO PREVENT INJURY.

STEP 2

Refer to PIC 1 through 4. Locate and align a Rocker Box Bolt Cover over a rocker box bolt, so that the inside spring clip of the cover is aligned with the flat edges of the bolt. Press down on the cover to secure it into place.