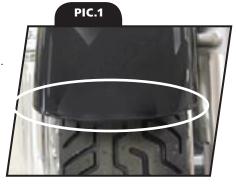

### **PROCEDURE**

**STEP 1** Park the motorcycle on a hard, level surface; turn off the ignition.

**STEP 2** Remove any grease or debris from the front fender with soapy water and a clean rag; allow the area to dry completely. See PIC.1.

-cont.-

**STEP 3** Clean the area (shown in <u>PIC.1</u>) with the included alcohol cleaning pad; allow the area to dry completely.

**STEP 4** Rub the backing on the adhesive strip to activate the adhesive before applying.