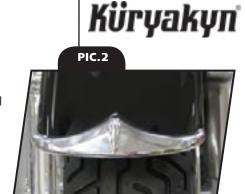

**STEP 5** Remove the adhesive backing.

**STEP 6** Hold in place for one (1) minute to ensure proper adhesion. Full bond strength will occur within 24 hours. See <u>PIC.2</u>.

**STEP 7** Ensure proper clearance and operation before riding the motorcycle.