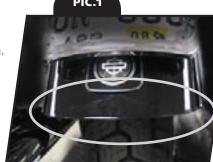

## **PROCEDURE**

**STEP 1** Park the motorcycle on a hard, level surface; turn off the ignition.

**STEP 2** Remove any grease or debris from the rear fender with soapy water and a clean rag; allow the area to dry completely. See PIC.1.

ATTENTION! The adhesive may not correctly bond if applied at temperatures less than 50°F. Do not attempt this installation in temperatures less than 50°F.

-cont.-

**STEP 3** Clean the area (shown in <u>PIC.1</u>) with the included alcohol cleaning pad; allow the area to dry completely.