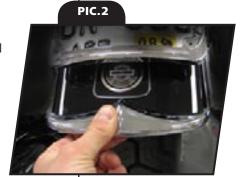

**STEP 4** Rub the backing on the adhesive strip to activate the adhesive before applying.

**STEP 5** Remove the adhesive backing.

**STEP 6** Hold in place for one (1) minute to ensure proper adhesion. Full bond strength will occur within 24 hours.