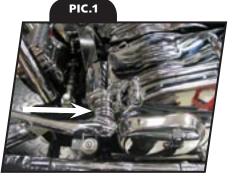

#### PROCEDURE

**STEP 1** Remove the front and top bolts securing the Deluxe Inner Primary Cover. The front bolt will not be reused.

**STEP 2** Install the Inner Primary Front Cover Extension so that the trailing edge slides over the grease fitting and is in line with the Deluxe Inner Primary Cover. See <u>PIC.1</u>.