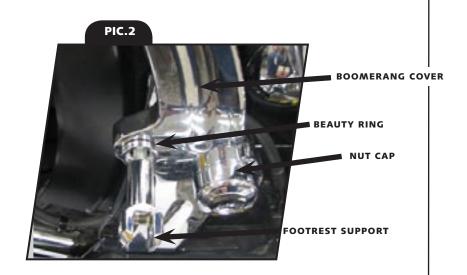

-cont.-

**STEP 3** Install the nut cap. The nut caps are right side and left side specific. The right side nut cap has a shallow depression; the left side nut cap has a deeper depression. Secure the nut cap with the Allen setscrew. See <u>PIC.2</u>.

Küryakyn

**STEP 4** Install the beauty ring over the footrest support fastener. The footrest support fits into the recessed face of the beauty ring. Re-install the stock footrest support through the boomerang cover and into the frame. See <u>PIC.2</u>.