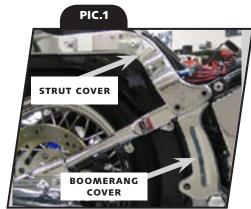

### **PROCEDURE**

**STEP 1** Remove the stock passenger footrest from the footrest support. Remove the footrest support from the frame.

**STEP 2** Remove the two fasteners securing the strut cover. Install the boomerang cover; the tab at the top of the boomerang cover slides beneath the strut cover. See PIC.1.