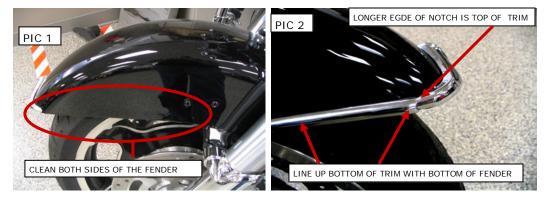

## STRICTLY OBSERVE THE FOLLOWING GUIDELINES IN ORDER TO USE THE PRODUCT PROPERLY AND AVOID POTENTIALLY DANGEROUS ACCIDENTS.

- STEP 1 Read and understand all steps in the instructions before starting the installation. Note: If you intend to use these with the 8642 Fender Trim, it should be installed first. Park the motorcycle on a hard, level surface and turn off the ignition.
- ATTENTION! Thoroughly clean the area of grease, oil, dirt, or other debris to ensure proper adhesion. Küryakyn WILL NOT warranty any parts lost due to improper installation.
- ATTENTION! The adhesive may not correctly bond if applied at temperatures less than 50°F. Do not attempt this installation in temperatures less than 50°F.Rub the backing on the adhesive strip to activate the adhesive before applying.
- STEP 2 Remove any grease or debris from the installation area with soapy water and a clean rag; allow the area to dry completely. Clean the area with the included alcohol cleaning pad to remove any residue; allow the area to dry completely. PIC 1
- STEP 3 Test fit the Fender Trim. The bottom of the trim lines up with the bottom of the fender. The longer end of the front notch is the top edge of the fender trim. Rub the backing on the adhesive strip to activate the adhesive before applying. Remove the adhesive backing. Press the trim into place for 1 minute to ensure proper adhesion. Full bond strength will occur within 24 hours. PIC 2