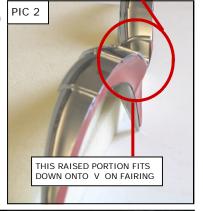

### STEP 3

Test fit the Brow to the top of the gauge area. The raised portion of the back of the Brow will

fit down into the "V" between the tach and speedo. PIC 2 and PIC3 Make any reference marks with a non-permanent marker or masking tape. Rub the backing on the adhesive strip to activate the adhesive before applying. Remove the adhesive backing. Press the Brow into place for 1 minute to ensure proper adhesion. PIC 3 Full bond strength will occur within 24 hours.