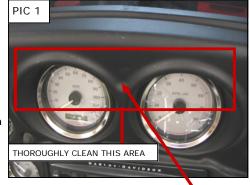

## STEP 2

Remove any grease or debris from above the gauge area with soapy water and a clean rag; rinse and allow the area to dry completely PIC 1. Clean the area with the included alcohol cleaning pad to remove any residue; allow the area to dry completely.