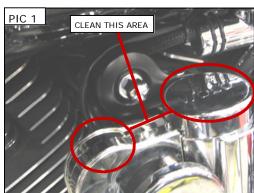

# STRICTLY OBSERVE THE FOLLOWING GUIDELINES IN ORDER TO USE THE PRODUCT PROPERLY AND AVOID POTENTIALLY DANGEROUS ACCIDENTS.

- **STEP 1** Read and understand all steps in the instructions before starting the installation. Park the motorcycle on a hard, level surface and turn off the ignition. Let cool.
- **WARNING!** YOU WILL BE WORKING AROUND THE ENGINE AND EXHAUST SYSTEM DURING INSTALLATION. ENSURE THAT THE ENGINE AND EXHAUST SYSTEM HAVE FULLY COOLED TO PREVENT INJURY.
- **STEP 2** Clean the top of the Wolo Bad Boy Horn with the included alcohol pad. Allow the area to dry completely. PIC 1
- ATTENTION! Thoroughly clean the area of grease, oil, dirt, or other debris to ensure proper adhesion. Küryakyn WILL NOT warranty any parts lost due to improper installation.
- ATTENTION! The adhesive may not correctly bond if applied at temperatures less than 50°F. Do not attempt this installation in temperatures less than 50°F.Rub the backing on the adhesive strip to activate the adhesive before applying.
- **STEP 3** Test fit the Cover to the Wolo Bad Boy Horn. Rub the backing on the adhesive strip to activate the adhesive before applying. Remove the backing. Press the Cover into place for 1 minute to ensure proper adhesion. Full bond strength will occur within 24 hours.