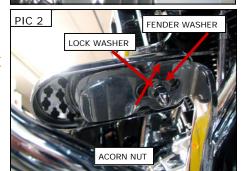

the Rubber Pad through the Chrome Base so it protrudes out the back of the brake pedal.

PIC 1

STEP 3 Install the Fender Washer, then the Lock Washer, then the Acorn nut. PIC 2 As

you tighten the Acorn nut, make sure that the Rubber Pad stays square in the recessed portion of the Chrome Base.

Tighten securely.

ATTENTION! It is the installer's responsibility to

ensure that all of the fasteners (including pre-assembled) are tightened before operation of the motorcycle. Küryakyn will not issue a warranty on components lost due to