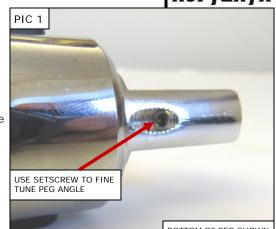

**NOTE:** Pictures shown of Chrome parts. Installation of Black parts will be the same.

WARNING EXHAUST SYSTEM DURING INSTALLATION. ENSURE THAT THE ENGINE AND EXHAUST SYSTEM HAVE FULLY COOLED TO PREVENT INJURY.

SMALL TRIDENT ISO PEG/MALE MOUNT INSTALLATION