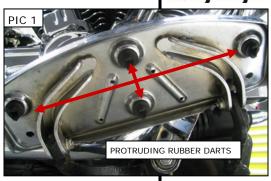

Küryakyn

STEP 2 Starting with the right side, remove the footboard pad by gently pulling up on the rubber pad, and simultaneously pushing on the rubber darts protruding from the underside of the footboard with a flat blade screwdriver. PIC 1