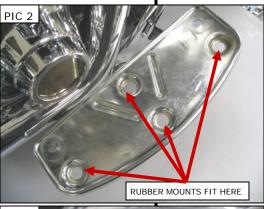

STEP 3 Place floorboard insert onto floorboard pan with rubber mounts fitting into appropriate holes. PIC 2

From the underside of the floorboard pan, install one rubber washer and one flat washer with a button socket cap screw on each of the four mounts. The rubber washer goes between the flat washer and the floorboard pan. PIC 3 Tighten securely.