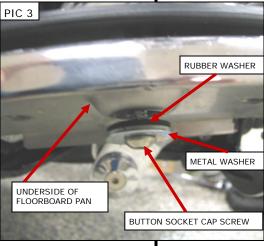

STEP 3 Place floorboard insert onto floorboard pan with rubber mounts fitting into appropriate holes. PIC 2

From the underside of the floorboard pan, install one rubber washer and one flat washer with a button socket cap screw on each of the four mounts. The rubber washer goes between the flat washer and the floorboard pan. PIC 3 Tighten securely.