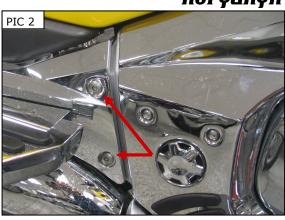

# Küryakyn

Remove the three fasteners that hold the side cover on. See PIC.2 and PIC.3. Remove the cover.

**STEP 4** Install the new chrome side cover and secure with the three fasteners.

**STEP 5** Install the floor board in reverse order it was removed.