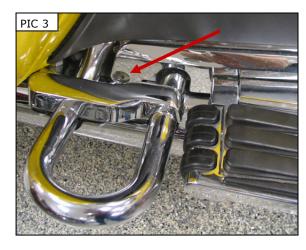

# Küryakyn

Remove the three fasteners that hold the side cover on. See PIC.2 and PIC.3. Remove the cover.

**STEP 4** Install the new chrome side cover and secure with the three fasteners.

**STEP 5** Install the floor board in reverse order it was removed.