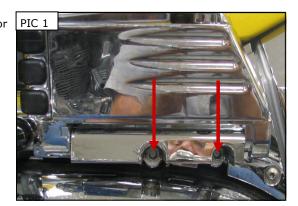

INJURY.

STEP 2 Remove the two fasteners that hold the passenger floor

board on. See PIC.1.