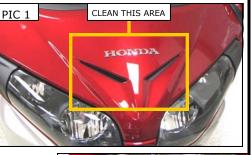

**ATTENTION!** The adhesive may not correctly bond if applied at temperatures less than 50°F. Do not attempt this installation in temperatures less than 50°F.

**STEP 3** Test fit the Eyebrow Accent to the center of the fairing. PIC 2 Make any reference marks with a non-permanent marker or masking tape. Rub the backing on the adhesive strip to activate the adhesive before applying. Remove the adhesive backing. Press the Eyebrow Accent into place for 1 minute to ensure proper adhesion. Full bond strength will occur within 24 hours. PIC 3