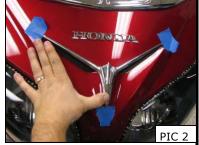

**ATTENTION!** The adhesive may not correctly bond if applied at temperatures less than 50°F. Do not attempt this installation in temperatures less than 50°F.

**STEP 3** Test fit the Eyebrow Accent to the center of the fairing. PIC 2 Make any reference marks with a non-permanent marker or masking tape. Rub the backing on the adhesive strip to activate the adhesive before applying. Remove the adhesive backing. Press the Eyebrow Accent into place for 1 minute to ensure proper adhesion. Full bond strength will occur within 24 hours. PIC 3