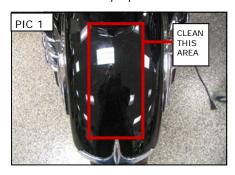

STEP 1

Read and understand all steps in the instructions before starting the installation. Park the motorcycle on a hard, level surface and turn off the ignition.

STEP 2

Remove any grease or debris from the installation area with soapy water and a clean rag; rinse and allow the area to dry completely. PIC 1 Clean the area with the included alcohol cleaning pad to remove any residue; allow the area to dry completely.

ATTENTION! Thoroughly clean the area of grease, oil, dirt, or other debris to ensure proper adhesion. Küryakyn WILL NOT warranty any parts lost due to improper installation.

ATTENTION! The adhesive may not correctly bond if applied at temperatures less than 50°F. Do not attempt this installation in temperatures less than 50° F.Rub the backing on the adhesive strip to activate the adhesive before applying.