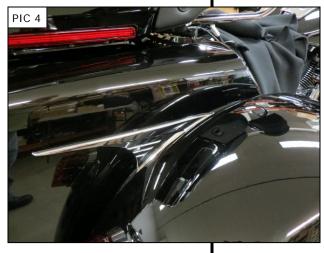

### STEP 5

Rub the backing of the adhesive with your fingernail to activate the adhesive. Remove the backing. Using any reference marks made in Step 4, attach the Accent to the right side. PIC 4 Press in place for one minute. Full bonding will occur in 24 hours.