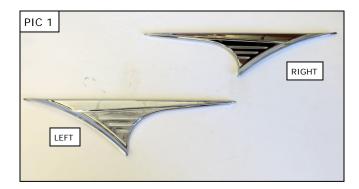

Read and understand all steps in the instructions before starting the installation. Park the motorcycle on a hard, level surface and turn off the ignition.

STEP 2 Determine the Left from the Right (sitting on Trike) side Accent. PIC 1