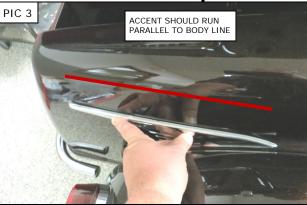

### STEP 4

Test fit the Right Accent to the Right side of the trunk. The rounded edge of the Accent will fit up to the curve between the rear fender and trike body area shown in PIC 2 and PIC 3. Make any necessary reference marks with masking tape or a non–permanent marker.