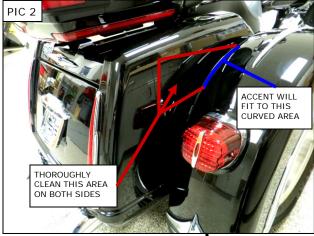

STEP 3

Thoroughly clean both sides of the trunk with soapy water and a clean rag. Rinse and dry completely. Wipe each side with one of the included alcohol pads to remove any residue. Dry completely. PIC 2

### STEP 4

Test fit the Right Accent to the Right side of the trunk. The rounded edge of the Accent will fit up to the curve between the rear fender and trike body area shown in PIC 2 and PIC 3. Make any necessary reference marks with masking tape or a non–permanent marker.