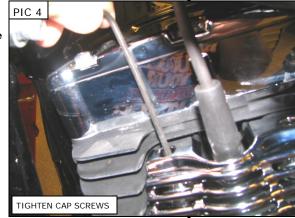

## Küryakyn

- **STEP 2** Determine the Front from the Rear Slotted Spark Plug Cover. PIC 1 The covers are marked front and rear on the underside.
- **STEP 3** Loosely install two of the included set screws into each of the mounting caps. Install one of the mounting caps to each headbolt. PIC 2 Pushing down on the mounting caps to hold them tight against the headbolts, tighten securely.
- **STEP 4** Place the Slotted Spark Plug cover marked "front" over the mounting caps attached to the front headbolts. Insert one of the socket head cap screws through each of the two holes in the top of the Cover and thread it into the threaded hole in top of the mounting cap loosely. PIC 3
- **STEP 5** Holding the Cover centered in the spark plug opening and sitting level to the head, tighten the cap screws securely. PIC 4
- **STEP 6** Repeat Steps 4 and 5 for the rear Cover.