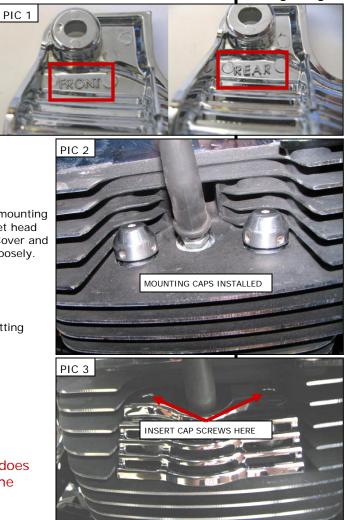

## Küryakyn

- **STEP 2** Determine the Front from the Rear Slotted Spark Plug Cover. PIC 1 The covers are marked front and rear on the underside.
- **STEP 3** Loosely install two of the included set screws into each of the mounting caps. Install one of the mounting caps to each headbolt. PIC 2 Pushing down on the mounting caps to hold them tight against the headbolts, tighten securely.
- **STEP 4** Place the Slotted Spark Plug cover marked "front" over the mounting caps attached to the front headbolts. Insert one of the socket head cap screws through each of the two holes in the top of the Cover and thread it into the threaded hole in top of the mounting cap loosely. PIC 3
- **STEP 5** Holding the Cover centered in the spark plug opening and sitting level to the head, tighten the cap screws securely. PIC 4
- **STEP 6** Repeat Steps 4 and 5 for the rear Cover.