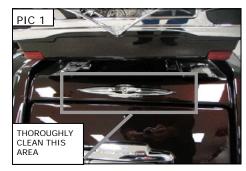

ignition.

STEP 2 Remove any grease or debris from the installation area with soapy water and a clean rag; rinse and allow the area to dry completely. PIC 1 Clean the area with the included alcohol cleaning pad to remove any residue; allow the area to dry completely.