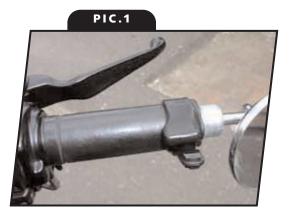

### **PROCEDURE** AVERAGE TIME: LESS THAT ONE MINUTE

**STEP 1** Stretch the Rubber throttle boss around the throttle grip and hook the loop in one end over the "Nub" on the other. The flat portion of the throttle boss should be facing upward, so ones palm can rest on it.

**STEP 2** While firmly holding the twist grip so it cannot move, rotate the Throttle Boss to a position that is comfortable to you when the throttle is set at cruising speed.

**WARNING:** Do not attempt to adjust the position of the throttle boss while operating the motorcycle! Sudden changes in speed may occur causing loss of control of the vehicle, resulting in injury or death.