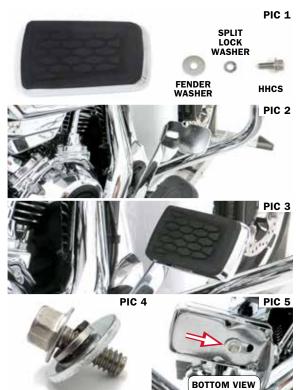

#### ENSURE THAT THE FOLLOWING PARTS HAVE BEEN INCLUDED IN THE KIT:

1 FL Brake Pad

- 1 Hardware Kit, containing:
  - 1 Fender Washer
  - 1 1/4" Split Lock Washer
  - 1 1/4-20 X 3/8 Hex Head Cap Screw

#### YOU WILL ALSO NEED:

Socket set and ratchet

- **NOTICE** THESE INSTALLATION INSTRUCTIONS CONTAIN IMPORTANT INFORMATION. ENSURE THE END USER RECEIVES THIS COPY AND IS AWARE OF ITS IMPORTANCE FOR FUTURE USE.
- **STEP 1** Read and understand all steps in the instructions before starting the installation. Park the motorcycle on a hard, level surface and turn off the ignition. Let motorcycle cool.
- **WARNING** YOU WILL BE WORKING AROUND THE ENGINE AND EXHAUST SYSTEM DURING INSTALLATION. ENSURE THAT THE ENGINE AND EXHAUST SYSTEM HAVE FULLY COOLED TO PREVENT INJURY.
  - **STEP 2** Remove existing brake pedal pad. Set it aside, it will not be reused.
  - **STEP 3** Locate provided FL Brake Pedal Pad. Align and place over brake lever.
  - **STEP 4** Refer to PIC 4. Locate provided Fender Washer and Button Socket Cap Screw. Place the Split Lock Washer onto the Hex Head Cap Screw, followed by the Fender Washer.
  - **STEP 5** Refer to PIC 5. Insert the screw and washer assembly through the mounting hole on the bottom of the brake pedal and pedal pad. Fully tighten hardware.