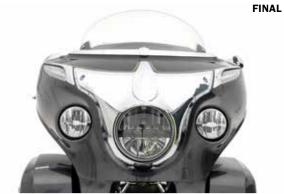

#### YOU WILL ALSO NEED:

Metric Hex Set

NOTICE

THESE INSTALLATION INSTRUCTIONS CONTAIN IMPORTANT INFORMATION. ENSURE THE END USER RECEIVES THIS COPY AND IS AWARE OF ITS IMPORTANCE FOR FUTURE USE.

- **STEP 1** Read and understand all steps in the instructions before starting the installation. Park the motorcycle on a hard, level surface and turn off the ignition. Let motorcycle cool.
- Refer to PIC 3. Remove existing headlight bezel and mounting hardware. Set hardware aside, it will be reused.
- Refer to PIC 4. Locate provided Headlight Bezel. Align the bezel over the headlight. Insert the notch at the bottom of the bezel into the indent located at the bottom of the open area of the fairing. Insert the three (3) bosses located on the back of the bezel into the three (3) rubber grommets surrounding the headlight. Press into place.
- STEP 4 Locate the hardware that was removed in Step 2. Insert screws into the two (2) mounting holes. Fully tighten hardware, but do not over tighten screws.