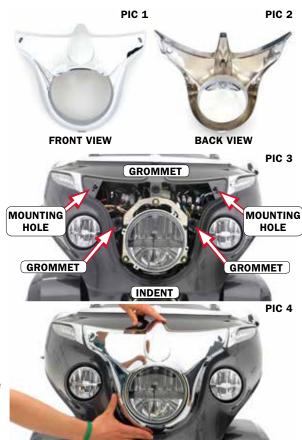

#### ENSURE THAT THE FOLLOWING PARTS HAVE BEEN INCLUDED IN THE KIT:

1 Headlight Bezel

#### YOU WILL ALSO NEED:

Metric Hex Set

NOTICE

THESE INSTALLATION INSTRUCTIONS CONTAIN IMPORTANT INFORMATION. ENSURE THE END USER RECEIVES THIS COPY AND IS AWARE OF ITS IMPORTANCE FOR FUTURE USE.

- **STEP 1** Read and understand all steps in the instructions before starting the installation. Park the motorcycle on a hard, level surface and turn off the ignition. Let motorcycle cool.
- Refer to PIC 3. Remove existing headlight bezel and mounting hardware. Set hardware aside, it will be reused.
- Refer to PIC 4. Locate provided Headlight Bezel. Align the bezel over the headlight. Insert the notch at the bottom of the bezel into the indent located at the bottom of the open area of the fairing. Insert the three (3) bosses located on the back of the bezel into the three (3) rubber grommets surrounding the headlight. Press into place.
- STEP 4 Locate the hardware that was removed in Step 2. Insert screws into the two (2) mounting holes. Fully tighten hardware, but do not over tighten screws.