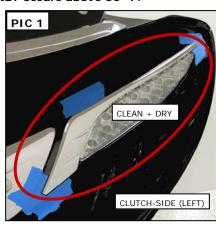

### **BIKE PREP:**

#### DIKL FILL

Refer to **PIC 1**. Using warm soapy water and a clean rag, remove all dirt and debris from the installation area; allow the area to dry completely. Wipe the installation area with the included alcohol pad to remove any wax or polish; allow the area to dry completely.

STEP 3

STEP 2

Test fit the Left Turn Signal Trim as shown in **PIC 1**. Use masking tape to make alignment marks; remove the Trim.

STEP 4

Use your fingernail to rub the adhesive backing; this will activate the adhesive. Remove and discard the backing.