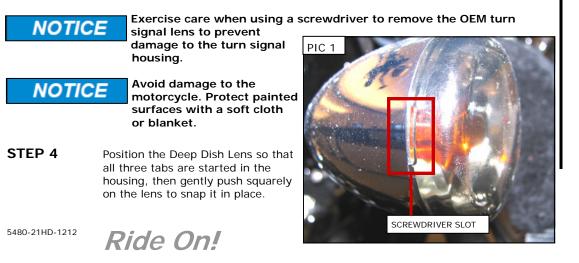

# STRICTLY OBSERVE THE FOLLOWING GUIDELINES IN ORDER TO USE THE PRODUCT PROPERLY AND AVOID POTENTIALLY DANGEROUS ACCIDENTS.

- **STEP 1** Read and understand all steps in the instructions before starting the installation. Park the motorcycle on a hard, level surface and turn off the ignition.
- **STEP 2** Remove the stock lens by grasping it firmly and pulling away from the chrome housing while twisting. If the lens is difficult to remove, turn the lens until you see a small "pry slot". Insert a flat tip screwdriver in the slot and twist gently until the lens pops out PIC 1.
- **STEP 3** If equipped with clear bulbs, replace them with the correct colored bulbs, sold separately, before proceeding.