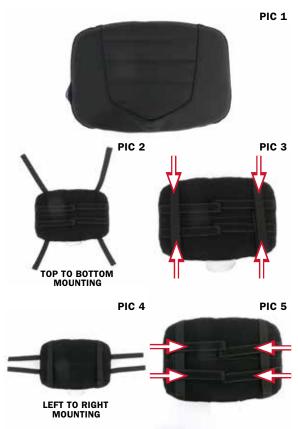

# MOUNTING • SUGGESTIONS •

- Determine desired position for the backrest pad.
- Unfasten hook and loop straps needed for desired mounting position
- Insert hook and loop straps through MOLLE loops on Kuryakyn Momentum or XKursion bags, or to quick-release sissy bar straps, and secure them together tightly.

# **FEATURES**

- Multi-fit attachment system mounts to any Kuryakyn Momentum and XKursion luggage
- The removable pad is contoured and ergonomic design keeps you on the road longer
- Hook and loop attachment leaves endless amounts of mounting options
- Premium vinyl construction retains its shape and is UV-tested