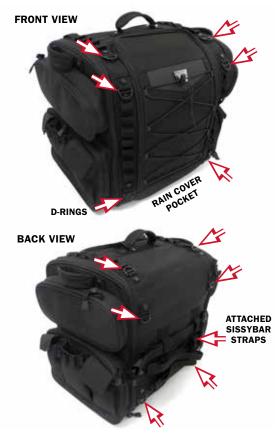

### ENSURE THAT THE FOLLOWING PARTS HAVE BEEN INCLUDED IN THE KIT:

- 1 Road Warrior Bag
- 1 Rain Cover

- 2 Strap Double Snap Hooks with Buckle
  - Strap Single Snap Hook with Buckle
- 2 Strap 1" Wide Hook & Loop
- 1 Strap Removable Shoulder Strap

**WARNING** PREVENT POTENTIAL SERIOUS INJURY! ENSURE BAG IS FASTENED AND STRAPS ARE SECURE BEFORE RIDING THE MOTORCYCLE.

- FEATURES Made from UV-rated, weather-resistant 1200 denier textile material
  - Durable structure maintains shape even when empty
  - Wide center hatch opening with zippered side swing access doors for convenient cargo access
  - Customized versatility with 8 external stash pockets and two bottle pockets
  - Padded media storage pocket for up to 15" laptops or tablets
  - Internal zippered mesh pocket on the center hatch keeps smaller items organized
  - External bungee storage system for coats, bedrolls or other items
  - Quick-mount sissy bar strap design, plus full mounting strap kit for a variety of mounting options

#### -CONTINUED-

| -CONTINUED-             |                                                                                                                                                                                                                                                                                                                             |    |
|-------------------------|-----------------------------------------------------------------------------------------------------------------------------------------------------------------------------------------------------------------------------------------------------------------------------------------------------------------------------|----|
| FEATURES<br>CONTINUED   | <ul> <li>Multiple heavy-duty D-Rings offer secure mounting options</li> <li>Integrated MOLLE modular attachment options</li> <li>Includes removable shoulder strap and low-profile carrying handles for easy transport off the bike</li> <li>Includes tethered rain cover for added protection from the elements</li> </ul> |    |
| MOUNTING<br>SUGGESTIONS | Using included adjustable mounting straps, secure the bag to the passenger seat or luggage rack, using four-points of mounting to the D-Rings mounted on the bag.                                                                                                                                                           |    |
|                         | If applicable, secure bag using adjustable sissybar strap by wrapping straps around and through secured sissybar or backrest.                                                                                                                                                                                               |    |
|                         | "Pre-load" the straps by applying downward force (without deforming<br>the bag) as the straps are tightened.                                                                                                                                                                                                                |    |
| NOTICE                  | Once the bag has been securely installed, secure any strap-ends to<br>prevent contact with painted surfaces, moving parts, or heat.<br>VERIFY THE BAG IS SECURELY ATTACHED BEFORE OPERATING THE<br>MOTORCYCLE. SECURE ALL STRAPS AWAY FROM PAINTED SURFACES,<br>MOVING PARTS, PINCH POINTS OR HEAT. CHECK THE STRAPS BEFORE |    |
| NOTICE                  | EACH RIDE AND AT EACH STOP. BAG CONTENTS MAY SHIFT DURING<br>OPERATION WHICH CAN RESULT IN LOOSE STRAPS.<br>IT IS THE INSTALLER'S RESPONSIBILITY TO ENSURE THAT ALL OF THE<br>FASTENERS (INCLUDING PRE-ASSEMBLED) ARE TIGHTENED BEFORE<br>OPERATION OF THE MOTORCYCLE. KURYAKYN WILL NOT PROVIDE                            | DC |
|                         | WARRANTY COVERAGE ON PRODUCTS OR COMPONENTS LOST DUE<br>TO IMPROPER INSTALLATION OR LACK OF MAINTENANCE. PERIODIC<br>INSPECTION AND MAINTENANCE ARE REQUIRED ON ALL FASTENERS.                                                                                                                                              |    |
|                         |                                                                                                                                                                                                                                                                                                                             |    |