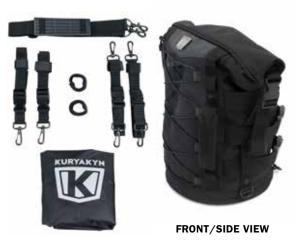

### ENSURE THAT THE FOLLOWING PARTS HAVE BEEN INCLUDED IN THE KIT:

- Duffle bag
- 1 Rain Cover

- Shoulder Strap
- Strap Double Snap Hooks with Buckle
- 2 Strap - Single Snap Hook with Buckle
- Strap 1" Wide Hook & Loop

### **FEATURES**

- Quick-mount sissy bar straps
- Removable shoulder strap
- Full mounting strap kit
- Rain Cover