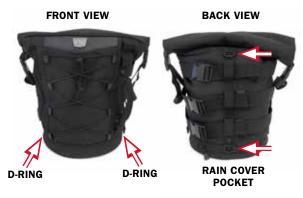

# MOUNTING

If applicable, secure bag using adjustable sissybar straps by wrapping **SUGGESTIONS** straps around and through secured sissybar or backrest.

> If you do not have a backrest or sissybar, use at least two (2) of the provided adjustable mounting straps to secure the bag to the passenger seat or luggage rack, using four (4) points of mounting to the D-Rings mounted on the bag.

- DO NOT secure the Momentum Deadbeat Duffle to the swingarm or any other parts that move independently from the seat.
- Be sure the mounting straps DO NOT interfere with the safe operation of your motorcycle.