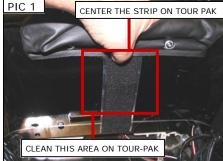

- STEP 1 Read and understand all steps in the instructions before starting the installation. Park the motorcycle on a hard, level surface and turn off the ignition
- STEP 2 Clean the area between the back of the seat and the Tour Pak with soapy water and a clean rag; rinse and allow the area to dry completely PIC 1.
- ATTENTION! Thoroughly clean the area of grease, oil, dirt, or other debris to ensure proper adhesion. Küryakyn WILL NOT warranty any parts lost due to improper installation.
- ATTENTION! The adhesive may not correctly bond if applied at temperatures less than 50°F. Do not attempt this installation in temperatures less than 50°F.Rub the backing on the adhesive strip to activate the adhesive before applying.
- STEP 3 Remove the backing from the Hook Strip and attach it vertically to the center of the Tour-Pak. PIC 1 Press firmly for one minute. Full bonding will occur in 24 hrs.
- STEP 4 Install the pad and secure by attaching the Loop Strip on the pad to the Hook Strip applied to the Tour-Pak.
  - **NOTE:** This Pad is intended to fill the open area between the rear of the passenger seat and the Tour-Pak when using Kuryakyn's Tour-Pak relocator, P/N 8973. Depending on the location of the Tour-Pak, it may sit flat or be angled up.