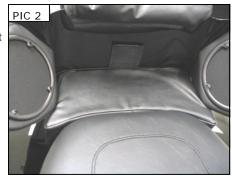

- STEP 1 Read and understand all steps in the instructions before starting the installation. Park the motorcycle on a hard, level surface and turn off the ignition
- STEP 2 Clean the area between the back of the seat and the Tour Pak with soapy water and a clean rag; rinse and allow the area to dry completely PIC 1.
- ATTENTION! Thoroughly clean the area of grease, oil, dirt, or other debris to ensure proper adhesion. Küryakyn WILL NOT warranty any parts lost due to improper installation.
- ATTENTION! The adhesive may not correctly bond if applied at temperatures less than 50°F. Do not attempt this installation in temperatures less than 50°F.Rub the backing on the adhesive strip to activate the adhesive before applying.
- STEP 3 Remove the backing from the Hook Strip and attach it vertically to the center of the Tour-Pak. PIC 1 Press firmly for one minute. Full bonding will occur in 24 hrs.
- STEP 4 Install the pad and secure by attaching the Loop Strip on the pad to the Hook Strip applied to the Tour-Pak.
  - **NOTE:** This Pad is intended to fill the open area between the rear of the passenger seat and the Tour-Pak when using Kuryakyn's Tour-Pak relocator, P/N 8973. Depending on the location of the Tour-Pak, it may sit flat or be angled up.