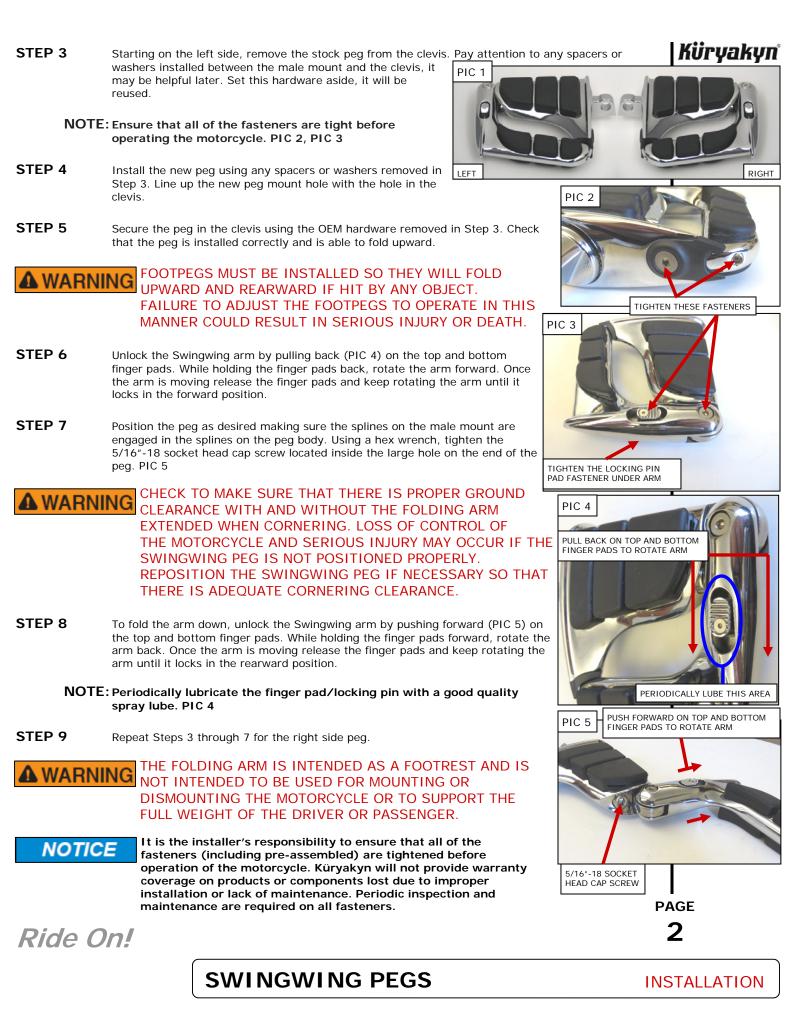

STEP 2 Determine the left from the right (sitting on the bike) Swingwing Peg. PIC 1