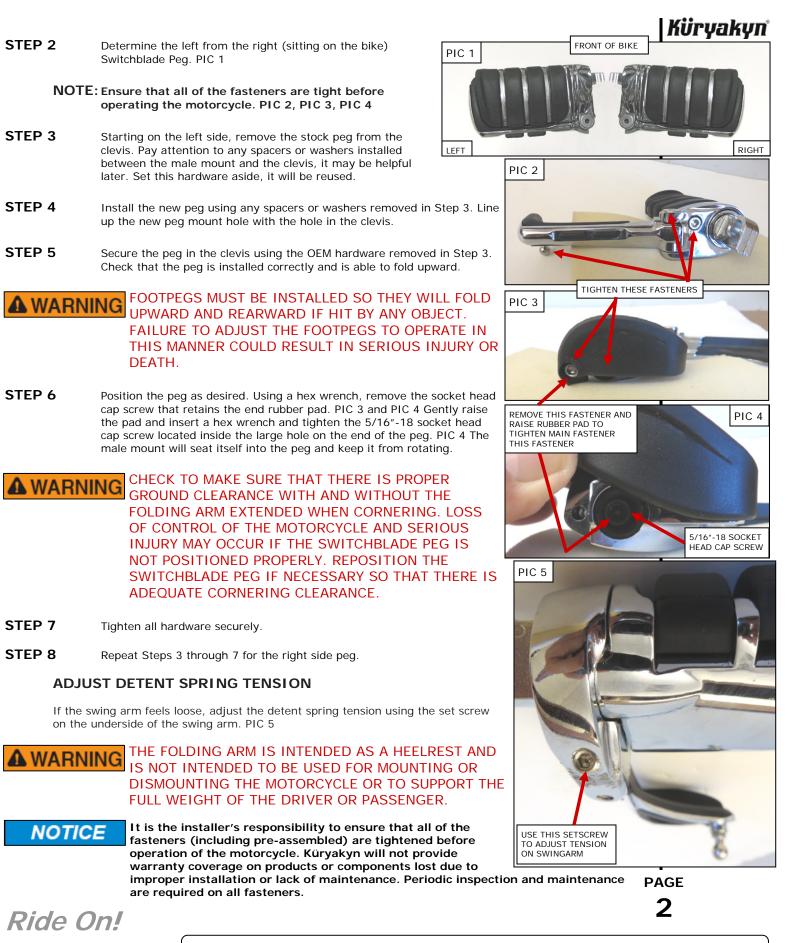

enches

#### STRICTLY OBSERVE THE FOLLOWING GUIDELINES IN ORDER TO USE THE PRODUCT PROPERLY AND AVOID POTENTIALLY DANGEROUS ACCIDENTS.

STEP 1 Read and understand all steps in the instructions before starting the installation. Park the motorcycle on a hard, level surface and turn off the ignition. Let cool.

#### YOU WILL BE WORKING AROUND THE ENGINE AND A WARNING EXHAUST SYSTEM DURING INSTALLATION. ENSURE THAT THE ENGINE AND EXHAUST SYSTEM HAVE FULLY COOLED TO PREVENT INJURY.

A FACTORY SERVICE MANUAL WILL BE HELPFUL IN WARNING PERFORMING THIS INSTALLATION. DO NOT ATTEMPT TO PERFORM THIS INSTALLATION IF YOU ARE NOT CONFIDENT IN YOUR ABILITY TO COMPLETE ALL OF THE STEPS IN THE PROCEDURE; CONSULT A TRAINED TECHNICIAN. IMPROPER INSTALLATION COULD RESULT IN SERIOUS INJURY OR DEATH.

-cont.-



# SWITCHBLADE PEGS