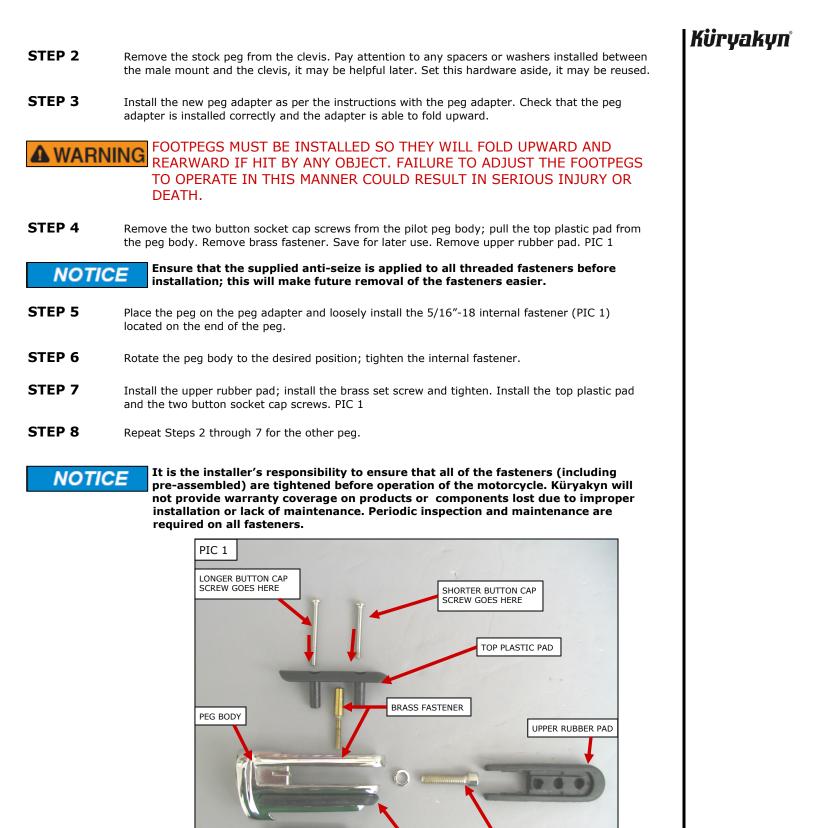

MIDDLE RUBBER PAD

BOTTOM RUBBER PAD

**PILOT PEGS** 

Ride On!

PAGE

**INSTALLATION** 

INTERNAL FASTENER