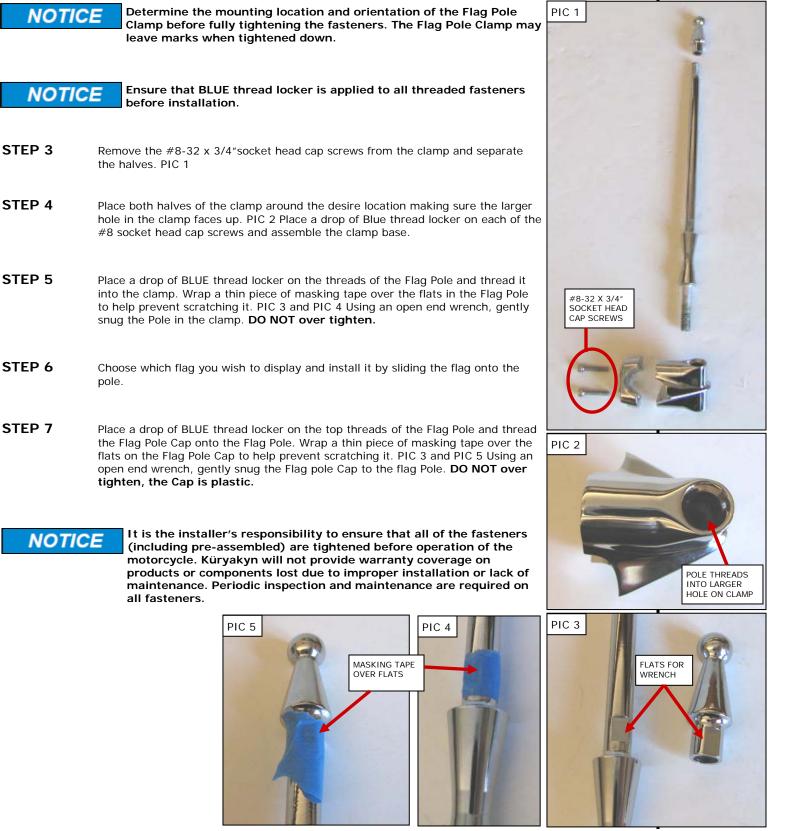

## NOTE: This is a universal mount that clamps to 1/2" tubing

#### Ensure that the installation of this product does not CAUTION interfere with the proper operation of the motorcycle before riding.

STEP 2 Decide on a suitable location, making sure it will not interfere with the safe operation of your motorcycle.