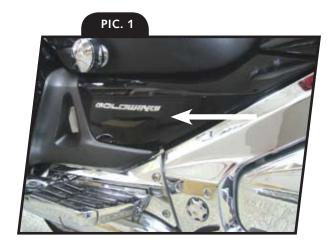

### **PROCEDURE**

**STEP 1** Read and understand all steps in the instructions before starting the installation. Park the motorcycle on a hard, level surface and turn off the ignition.

- **STEP 2** Remove the right side cover (PIC. 1) and set on a soft/clean towel or rag.
- **STEP 3** Remove the three screws as shown in <u>PIC. 2</u>; they will be used again.