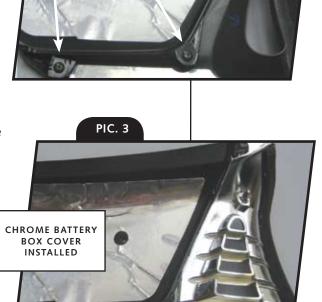

-cont.-

**STEP 4** Place the louver cover on the side cover and secure using the three screws (<u>PIC. 3</u>) that were removed in STEP 3.

**STEP 5** Reinstall the cover on the bike.

**STEP 6** Repeat STEP 2 through STEP 5 for the left side.