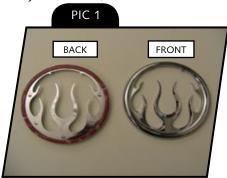

## FLAME SPEAKER GRILLS

3788

FITS: '96 & UP ELECTRA GLIDE AND '06 & UP STREET GLIDE

## **PARTS INCLUDED**

- 2 Flame Speaker Accents
- 1 Installation Instructions

Please read and understand entire instructions before starting installation.