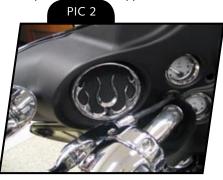

## **PROCEDURE**

**STEP 1** Read and understand all steps in the instructions before starting the installation. Park the motorcycle on a hard, level surface and turn off the ignition.

**STEP 2** Using the back of your fingernail, rub the backing of the adhesive pad on the accent to activate the catalyst. Remove the backing from the adhesive pad.

**STEP 3** Center the accent over the speaker then press and hold the emblem in place for one (1) minute. Full bonding strength will occur in 24 hours.

**STEP 4** Repeat process for opposite side.

ATTENTION! The adhesive will not bond correctly if applied at temperatures less than 50°F. Do not attempt this installation in temperatures less than 50°F.