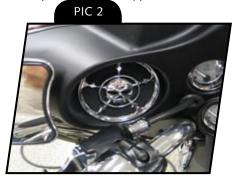

## **PROCEDURE**

**STEP 1** Read and understand all steps in the instructions before starting the installation. Park the motorcycle on a hard, level surface and turn off the ignition.

**STEP 2** Using the back of your fingernail, rub the backing of the adhesive pad on the accent to activate the catalyst. Remove the backing from the adhesive pad.

**STEP 3** Center the accent over the speaker then press and hold the emblem in place for one (1) minute. Full bonding strength will occur in 24 hours.

**STEP 4** Repeat process for opposite side.

ATTENTION! The adhesive will not bond correctly if applied at temperatures less than 50°F. Do not attempt this installation in temperatures less than 50°F.