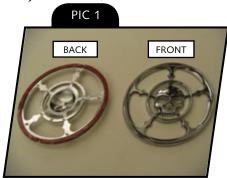

## **ZOMBIE SPEAKER GRILLS**

3787

FITS: '96 & UP ELECTRA GLIDE AND '06 & UP STREET GLIDE

## **PARTS INCLUDED**

- 2 Zombie Speaker Accents
- 1 Installation Instructions

Please read and understand entire instructions before starting installation.