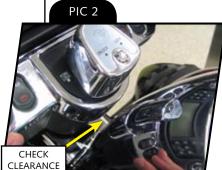

**STEP 4** Remove the backing from the adhesive pad.

**STEP 5** Center the Switch Panel Accent cover over the ignition switch and the accessory switches. Make sure that the Switch Panel Accent is pushed forward as far as possible to avoid contact with the Fuel Tank Console. (PIC 2)

CAUTION! Check for adequate clearance between the Switch Panel Accent and the Fuel Tank Console. It may be necessary to loosen and adjust the Fuel Tank Console to provide clearance.

**STEP 6** Press and hold the accent in place for one minute. Full bonding strength will occur in twenty-four hours.