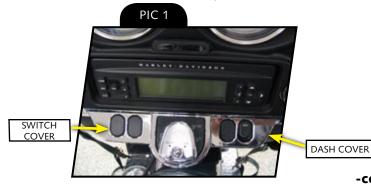

## **SWITCH PANEL ACCENT**

3783

FITS: '96-UP ELECTRA GLIDES AND '06-UP STREET GLIDES

**STEP 4** Remove the backing from the adhesive pad.

**STEP 5** Center the Switch Panel Accent cover over the ignition switch and the accessory switches. Make sure that the Switch Panel Accent is pushed forward as far as possible to avoid contact with the Fuel Tank Console. (PIC 2)

- **STEP 7** On the backside of the black switch covers, rub the adhesive backing pad to activate the catalyst.
- **STEP 8** Remove the adhesive backing pad.
- **STEP 9** Center the black switch covers over the unused switches.
- **STEP 10** Press and hold the switch cover in place for one minute. Full bonding strength will occur in twenty-four hours.