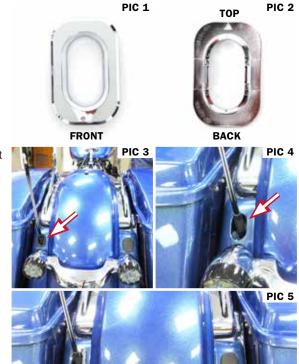

### PICTURES SHOWN ARE OF THE CHROME PARTS. INSTALLATION OF THE BLACK PARTS WILL BE THE SAME.

the ignition. Let motorcycle cool

STEP 2

Refer to PIC 3 and 4. Remove existing antenna hole accent. Set it aside, it will not be reused.

STEP 3

Refer to PIC 4. Using warm soapy water and a clean rag, remove all dirt and debris from the installation area; allow the area to dry completely.

STEP 4

Refer to PIC 2. Locate provided Antenna Hole Accent. On the backside of the accent there is an arrow, this signifies the top of the accent and that it should be installed with the arrow pointing up.

STEP 5

Refer to PIC 5. Slide the accent over the top of the antenna. Press down on it to snap it into place.

NOTICE

IT IS THE INSTALLER'S RESPONSIBILITY TO ENSURE THAT ALL OF THE FASTENERS (INCLUDING PRE-ASSEMBLED) ARE TIGHTENED BEFORE OPERATION OF THE MOTORCYCLE. KURYAKYN WILL NOT PROVIDE WARRANTY COVERAGE ON PRODUCTS OR COMPONENTS LOST DUE TO IMPROPER INSTALLATION OR LACK OF MAINTENANCE. PERIODIC INSPECTION AND MAINTENANCE ARE REQUIRED ON ALL FASTENERS.