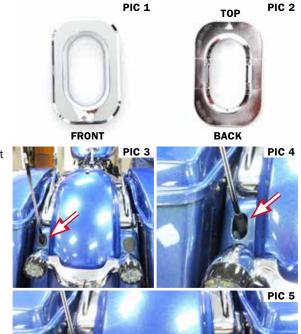

**STEP 2** Refer to PIC 3 and 4. Remove existing antenna hole accent. Set it aside, it will not be reused.

Refer to PIC 4. Using warm soapy water and a clean rag, remove all dirt and debris from the installation area; allow the area to dry completely.

**STEP 4** Refer to PIC 2. Locate provided Antenna Hole Accent. On the backside of the accent there is an arrow, this signifies the top of the accent and that it should be installed with the arrow pointing up.

**STEP 5** Refer to PIC 5. Slide the accent over the top of the antenna. Press down on it to snap it into place.