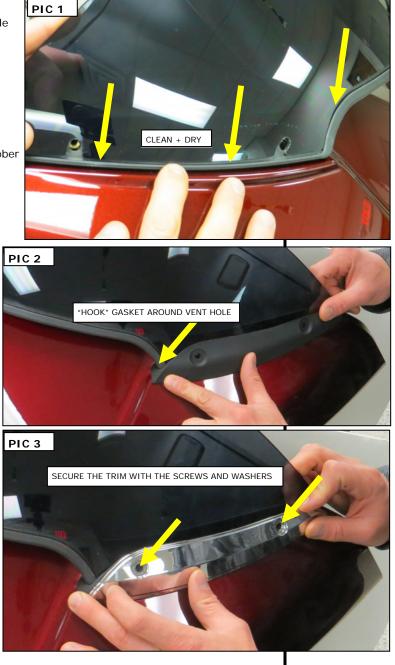

STEP 3 Refer to PIC 1. Using warm, soapy water and a clean rag, remove all dirt and debris from the installation area; allow the area to dry completely.

# Küryakyn

**STEP 4** Remove the two existing screws from the clutch-side (left) of the windshield; set them aside they will be reused. Remove the screws from the other side.

- **STEP 5** Ensure that the windshield rests on the existing rubber seal as shown in **PIC 1**.
- **STEP 6** Position the Left Gasket as shown in **PIC 2 and 3**; place the Left Trim over the Gasket.

- **STEP 7** Refer to **PIC 3**. Secure the Trim with two of the existing screws.
- STEP 8 Repeat STEPS 5, 6, and 7 for the other side.

It is the end user's responsibility to ensure that all of the fasteners (including pre-assembled) are tightened before operation of the motorcycle. Kuryakyn will not provide warranty coverage on products or components lost or damaged due to improper installation or lack of maintenance. Periodic inspection and maintenance are required on all fasteners.